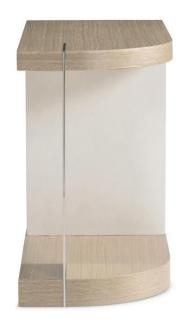

#### **Features**

- Mixed media side table crafted from white oak engineered veneer in Sahara finish, metal in Polished Stainless Steel finish and faux stone in Adobe finish
- Rectangular wood top and base in Sahara finish, each with one rounded corner
- Thick faux stone support column in Adobe finish on one end
- Thin vertical metal support leg in Polished Stainless Steel finish on opposite end, perpendicular to stone column
- Adjustable glides
- Specifications subject to change without notice