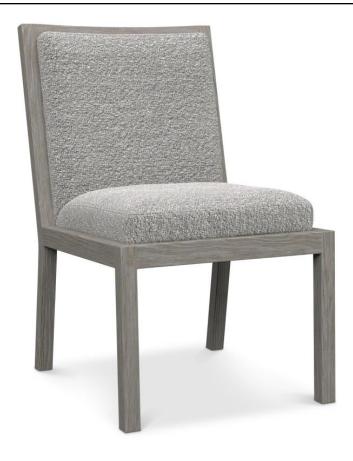

## Trianon Side Chair

### Item

314555G

#### **Dimensions**

W: 21 in D: 27.25 in H: 34.50 in W: 53.34 cm D: 69.22 cm H: 87.63 cm

#### **Finishes**

Wood: Gris

#### **Fabrics**

Body: B617

#### **Features**

- Exposed wood frame ladderback side chair crafted from flat-cut yellow pine solids & veneers in L'Ombre finish with upholstered back and seat
- Upholstered back and seat has stitching
- Upholstered back is visible through ladderback slats
- Fabric: B617
- Glides
- Specifications subject to change without notice