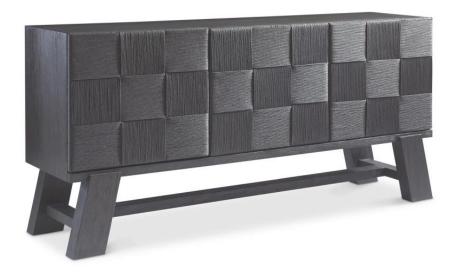

# Trianon Sideboard

#### Item

314131B

## **Dimensions**

W: 76 in D: 19.50 in H: 36 in

W: 193.04 cm D: 49.53 cm H: 91.44 cm

### **Finishes**

Wood: L'Ombre

#### **Features**

- Sideboard crafted from flat-cut yellow pine solids & veneers in L'Ombre finish
- Three push-to-open, soft-close, concealed-hinge doors
- Woven rope in alternating square pattern on door fronts
- Behind each left and right door is one adjustable/removable shelf
- Storage space above and below a center soft-close drawer with hand-pull cutout behind center door
- Guardian cloth wrapped pad in drawer
- · Adjustable glides
- · Anti-tip kit and instruction sheet
- · Specifications subject to change without notice