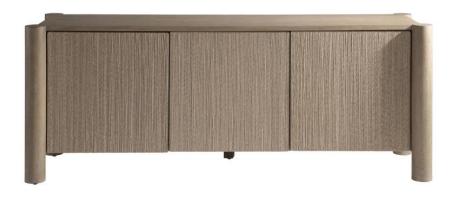

## Kiona Buffet

### **Finishes**

Wood: Sandbar

#### **Features**

- Crafted of white oak solids and veneers in Sandbar finish with twisted rope-wrapped door fronts and end panels
- Three push-to-open doors with soft-close hinges
- · Left and center doors are paired
- Behind paired doors are one fixed shelf with two center drawers with hand-pull cutouts
- Behind right door are two adjustable/removable shelves
- Guardian cloth wrapped pad in left drawer and silverware insert in right drawer
- · Center support leg
- · Adjustable glides
- Anti-tip kit
- · Not suitable for use with TV
- · Specifications subject to change without notice