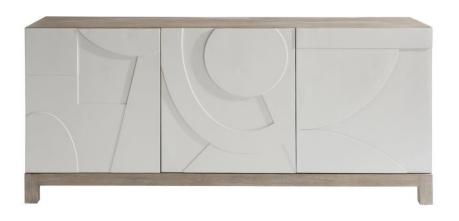

#### Item

313132

#### **Dimensions**

W: 71.88 in D: 19 in H: 32 in

W: 182.58 cm D: 48.26 cm H: 81.28 cm

### **Finishes**

Wood: Sandbar

#### **Features**

- Base, top & sides made of white oak veneers in Sandbar finish. Faux stone door fronts in Crema finish.
- Three push-to-open doors with soft-close hinges
- · Cast resin dimensional design on each door front
- Two adjustable/removable shelves, vents and one covered grommet hole behind each left and right door
- One fixed shelf with a center drawer with hand-pull cutout and brown Guardian cloth silverware insert behind center door
- Storage space above and below center drawer, each with vents and a covered grommet hole
- Six legs with adjustable glides (includes two back support legs)
- · Anti-tip kit and instruction sheet
- · Suitable for use with TV
- Follow TV manufacturer's instructions to prevent tipping
- Specifications subject to change without notice