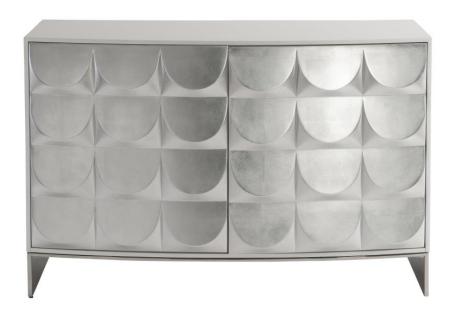

# Calliope Door Chest

### **Finishes**

Wood: White Plaster

#### **Features**

- White Plaster finish on wood case with white-painted interior
- Dimensional, scalloped, cast resin overlays in Silver Leaf finish on door fronts
- · Curved front
- Two push-to-open doors
- Concealed, soft-close hinges
- Four adjustable/removable shelves inside, two behind each door
- Polished Stainless Steel base with end panels to the floor
- · Adjustable glides
- Anti-tip kit and instruction sheet
- · Not suitable for use with TV or other media
- · Specifications subject to change without notice