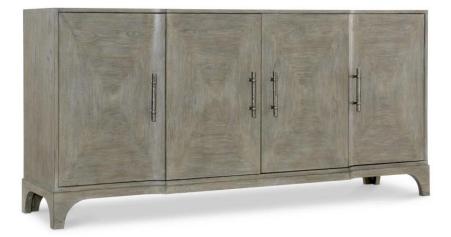

# Albion Buffet

# Dimensions

W: 75.25 in D: 20.25 in H: 36 in W: 191.13 cm D: 51.44 cm H: 91.44 cm

## Finishes

Wood: Pewter

#### Features

- · White oak solids and knotty white oak veneers
- Breakfront buffet in Pewter finish
- · Four fancy face doors with soft-close concealed hinges
- Behind each end door are two adjustable/removable
- shelves, vents, and covered grommet hole in back panelBehind paired center doors is a top compartment with
- vents and covered grommet hole in back panel, and brown Guardian cloth silverware insert
- Center doors also features one soft-close drawer with hand pull cut-out and bottom compartment
- · Designed to support TV and/or other media
- Adjustable glides
- Anti-tip kit
- · Specifications subject to change without notice