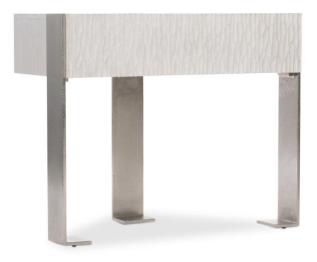

### **Dimensions**

W: 36 in D: 18.5 in H: 29.75 in W: 91.44 cm D: 46.99 cm H: 75.56 cm

#### **Finishes**

Wood: Weathered Bone

#### **Features**

- Quartered ash solids and quartered white oak veneers
- Rectangular nightstand in Weathered Bone finish with one drawer with cast chiseled front
- · Bernhardt name plate
- Two-port USB charger located on upper back of case
- Three cast aluminum metal legs in Shiny Nickel finish
- · Adjustable glides
- Anti-tip kit
- Specifications subject to change without notice