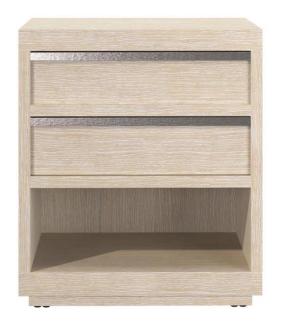

# Solaria Nightstand

## **Dimensions**

W: 26 in D: 18 in H: 29.75 in W: 66.04 cm D: 45.72 cm H: 75.56 cm

#### **Finishes**

Wood: Dune

#### **Features**

- · Quartered ash solids and quartered white oak veneers
- Rectangular nightstand in Dune finish
- Two soft-close drawers with cast aluminum tab pull, in Shiny Nickel finish that runs the length of each drawer
- Open front bottom compartment
- Two-port USB charger located on upper back panel of case
- · Adjustable glides
- Anti-tip kit
- Specifications subject to change without notice