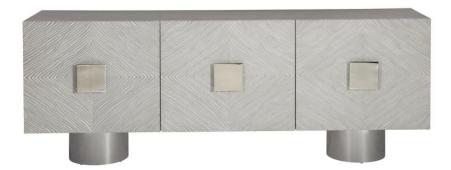

# Ciara Entertainment Credenza

ltem

309885

## Finishes

Wood: Pika

#### Features

- Pika finish
- Three carved doors with concealed, soft-closing hinges and Polished Stainless Steel pulls
- · Left and center door are paired
- · Behind paired doors are two drawers with hand pull cutout
- Bernhardt name plate in left drawer
- One long compartment above the drawers with vents and covered grommet holes
- Two compartments below the drawers, separated by a center partition
- Behind right door are one adjustable/removable shelf,
- vents, and covered grommet hole
- Two Polished Stainless Steel bases
- Adjustable glides
- Anti-tip kit
- · Specifications subject to change without notice