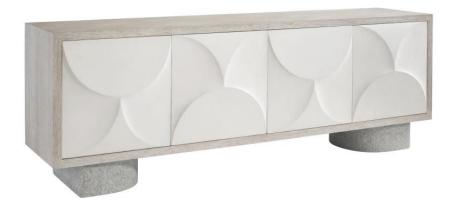

# Lunula Entertainment Credenza

## Item

309880

## **Dimensions**

W: 86 in D: 21.38 in H: 30 in W: 218.44 cm D: 54.31 cm H: 76.2 cm

#### **Finishes**

Wood: Flaxen

#### **Features**

- · Flaxen finish
- Four concealed hinge soft-closing doors with patterned cast resin door fronts in Vellum finish
- Behind each door are two adjustable/removable shelves, vents, and a covered grommet
- Sand Grey finish on two shaped cast concrete bases with rough texture
- · Adjustable glides
- Anti-tip kit
- Specifications subject to change without notice