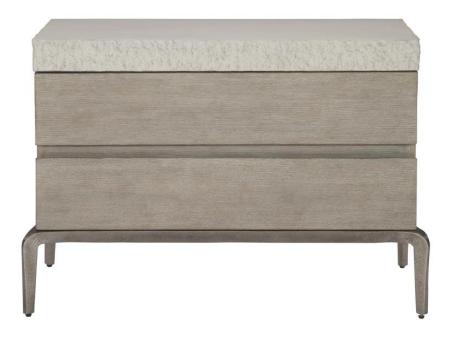

# Ritter Nightstand

## Item

309232

### **Dimensions**

W: 42.25 in D: 20.25 in H: 29 in W: 107.31 cm D: 51.44 cm H: 73.66 cm

#### **Finishes**

Wood: Flint

#### **Features**

- Sand Grey finish cast concrete top with smooth top surface and rough texture on all sides
- · Flint finish on wood
- Two soft-close drawers with finger pull
- Bernhardt name plate in top drawer
- · Cast aluminum base in Graphite Finish
- Two-port USB charger located on back of case
- · Adjustable glides
- Anti-tip kit
- Specifications subject to change without notice