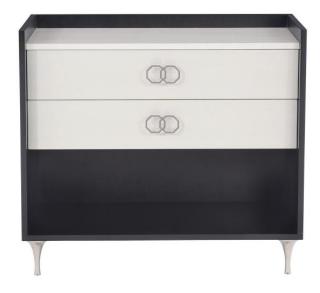

#### Item

307229

## **Dimensions**

W: 34 in D: 19 in H: 30.13 in W: 86.36 cm D: 48.26 cm H: 76.53 cm

### **Finishes**

Wood: Eggshell Wood: Onyx

#### **Features**

- Two-tone finish Case in Onyx finish, and top and drawers in Eggshell finish
- Top has gallery rail around sides with open front
- · Two soft-closing drawers
- Below drawer is an open compartment
- Dual Port/USB charger on back of case
- · Polished stainless steel feet
- · Adjustable glides
- Anti-tip kit
- Not designed to support TV &/or other media
- Specifications subject to change without notice