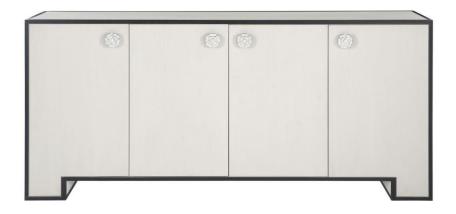

# Silhouette Buffet

#### Finishes

Wood: Eggshell Wood: Onyx

#### Features

- Two-tone finish Eggshell finish on case and interior, and Onyx finish on borders
- Four soft/self-closing doors
- Hardware pulls in plated nickel with inlay of Kabebe shell
- Behind far left and far right doors are two
- adjustable/removable shelves and bottom shelf surface
- Behind paired center doors is one fixed shelf, one

soft-closing drawer with hand cut-out and bottom shelf surface

- · Left drawer has wrapped pad
- Right drawer has silverware insert
- Ventilation holes and one grommet hole with cover in back
  panel
- · Adjustable glides
- Anti-tip kit
- Designed to support TV &/or other media
- Specifications subject to change without notice