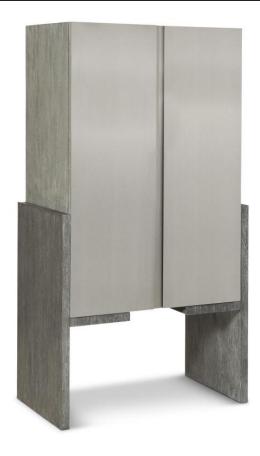

## **Finishes**

Wood: Dark Shale Wood: Light Shale

#### **Features**

- Two-tone finish Case in Light Shale finish and support panels and rails in Dark Shale finish
- Two soft-closing doors with brushed stainless steel overlay panel and inlay between doors
- Behind doors are two stemware holders (accommodating four stems each), two tempered, adjustable/removable glass shelves (one shelf is shallow), fixed bottom shelf surface, one soft-closing drawer with hand cut-out and wrapped pad, and one halogen light with paddle switch
- · Mirrored glass back panel
- · Adjustable glides
- · Anti-tip kit
- Not designed to support TV &/or other media
- · Specifications subject to change without notice