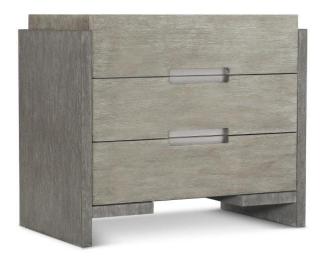

### **Finishes**

Wood: Dark Shale Wood: Light Shale

### **Features**

- Two-tone finish Drawer box in Light Shale finish, and support panels and rails in Dark Shale finish
- Three soft-closing drawers with finger pull with inset brushed stainless steel plate
- Dual Port/USB charger on back of drawer box
- · Adjustable glides
- Anti-tip kit
- Not designed to support TV &/or other media
- Specifications subject to change without notice