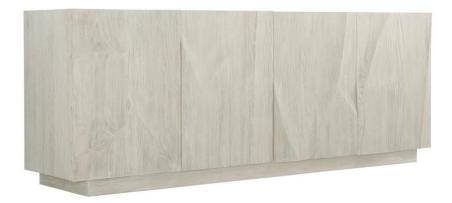

# Alvarez Entertainment Credenza

#### **Finishes**

Wood: Jicama

### Features

- White oak veneers in Jicama finish
- Unfinished back
- Four concealed hinge soft-close doors two pairs with cast resin fronts
- Felt tabs on back of doors
- · Behind left and right outside facing doors are two
- adjustable shelves, a bottom surface, one covered grommet, two vents at bottom of the back panel and two vents at top of back panel
- Behind two center facing doors are one drawer, one adjustable shelf and one bottom surface, one covered grommet and two vents at bottom of the back panel
- Plinth base
- · Adjustable glides. Anti-tip kit and instruction sheet
- Suitable for use with TV on top. Follow TV manufacturer's recommendations for anchoring TV to prevent tipping.
- · Specifications subject to change without notice