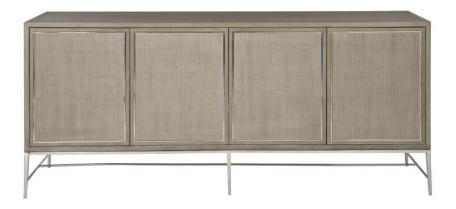

## Cardenas Entertainment Credenza

#### Item

305860

#### **Dimensions**

W: 82 in D: 21.63 in H: 36 in W: 208.28 cm D: 54.94 cm H: 91.44 cm

#### **Features**

- Makore exterior and paint-grade maple interior.
- Four concealed hinge touch latch doors have inset raffia panel on front surrounded by inset polished stainless steel frame
- Behind each left and right door are one adjustable/removable shelf, bottom shelf surface, and one covered grommet in the back panel
- Behind paired center doors is one drawer with finger pull, one adjustable/removable shelf, bottom shelf surface, and one covered grommet in the back panel
- Tubular polished stainless steel base and stretchers
- · Adjustable glides
- · Anti-tip kit and instruction sheet
- · Specifications subject to change without notice