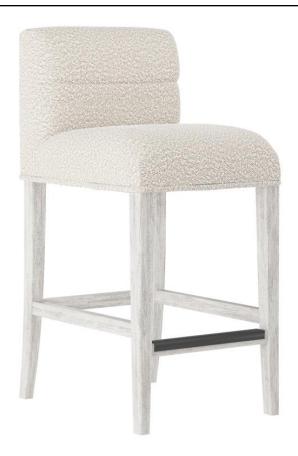

## Hyde Fabric Bar Stool

#### Item

305588W

#### **Dimensions**

W: 18.5 in D: 23.38 in H: 41 in

W: 46.99 cm D: 59.39 cm H: 104.14 cm

#### **Finishes**

Wood: Glacier White

#### **Fabrics**

Body: 1146-002

#### **Features**

- Horizontal channel upholstered inside back, upholstered outside back, and upholstered seat. Welt trim around seat.
- · Wire-brushed wood frame and stretchers
- Powder-coated black finish on metal cap rail on front stretcher
- Glides
- Specifications subject to change without notice