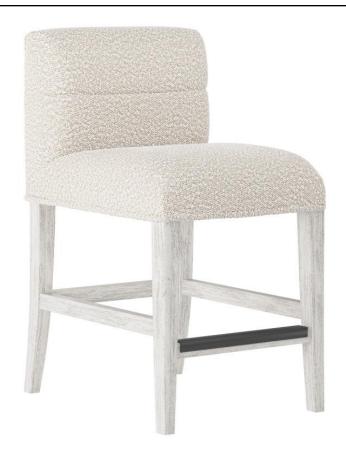

## Hyde Fabric Counter Stool

#### Item

305587W

#### **Dimensions**

W: 18.5 in D: 23.38 in H: 35 in W: 46.99 cm D: 59.39 cm H: 88.9 cm

#### **Finishes**

Wood: Glacier White

#### **Fabrics**

Body: 1146-002

#### **Features**

- Horizontal channel upholstered inside back, upholstered outside back, and upholstered seat. Welt trim around seat.
- · Wire-brushed wood frame and stretchers
- Powder-coated black finish on metal cap rail on front stretcher
- Glides
- Specifications subject to change without notice