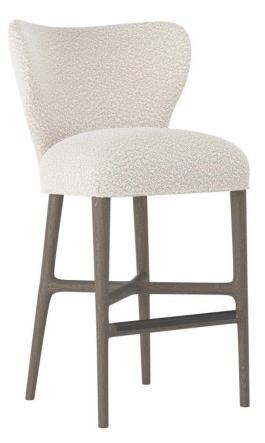

# Kemp Fabric Bar Stool

### Dimensions

W: 23.25 in D: 22.81 in H: 42.75 in W: 59.05 cm D: 57.94 cm H: 108.59 cm

## Finishes

Wood: Portobello

#### Fabrics

Body: 1146-002

## Features

- · Fully upholstered curved back, and seat with welt trim
- Non-wire-brushed wood frame and stretchers with black metal footrest cap rail across front
- Glides
- · Specifications subject to change without notice