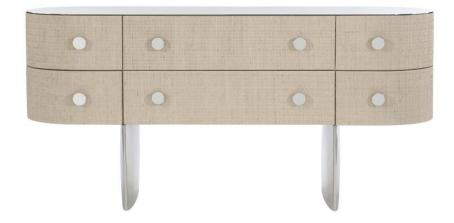

## Almeda Dresser

## Features

• Top of Polished Stainless Steel. Other exterior surfaces of case covered in Plated Bleached Raffia. Six soft-close drawers. Bernhardt name plate in topleft drawer.

• Drawer construction: two drawers on left and right (total of 4) with French dovetails on front and English dovetails on back. Center drawers have English dovetails front and back.

- · Soft-close undermount metal drawer guides
- Polished Stainless Steel leg frames
- · Adjustable glides. Anti-tip kit and instruction sheet
- Specifications subject to change without notice