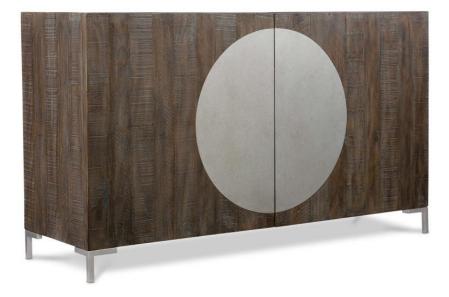

# Amherst Buffet

# ltem

303131B

### Dimensions

W: 58 in D: 19 in H: 34 in W: 147.32 cm D: 48.26 cm H: 86.36 cm

# Finishes

Wood: Sable Brown Metal: Grey Mist

#### Features

- Sable Brown finish
- Two push-to-open doors with felt tabs
- Circular decorative steel overlay in Gray Mist finish, inlaid into case over doors
- Behind each door is one fixed shelf and one drawer with hand cut-out
- Below drawer is one adjustable/removable shelf and fixed bottom shelf surface
- Tubular Steel feet in Gray Mist finish
- Wood center support leg
- Adjustable glides
- Anti-tip kit
- Specifications subject to change without notice