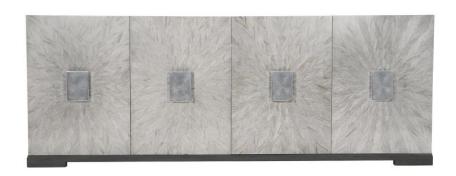

## Montague Entertainment Credenza

### Item

301875

#### **Dimensions**

W: 86 in D: 19.25 in H: 32 in W: 218.44 cm D: 48.9 cm H: 81.28 cm

#### **Features**

- · Primavera veneers in light gray finish
- · Four fancy face doors
- Behind end doors is one adjustable/removable shelf, ventilation holes and one grommet hole with cover and bottom shelf surface
- Behind paired center doors is one fixed shelf, one drawer with finger pull, bottom shelf surface, ventilation holes and two grommet holes with cover in back panel
- Base in Matte Black finish
- · Adjustable glides
- Anti-tip kit
- Specifications subject to change without notice