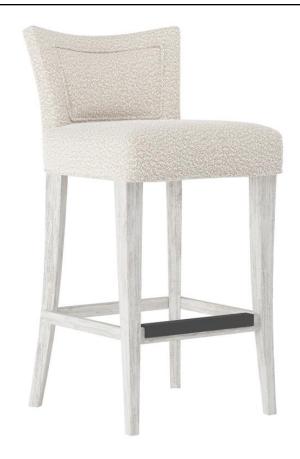

## Giles Fabric Bar Stool

## Item

301588W

## **Dimensions**

W: 20.19 in D: 22.19 in H: 40 in W: 51.28 cm D: 56.36 cm H: 101.6 cm

### **Finishes**

Wood: Glacier White

#### **Fabrics**

Body: 1146-002

### **Features**

- · Wire-brushed wood frame and stretchers
- Upholstered inside back, recessed outside back, and seat with welt trim.
- Wood frame and stretchers with powder-coated Black finish on Steel kick plate.
- Specifications subject to change without notice