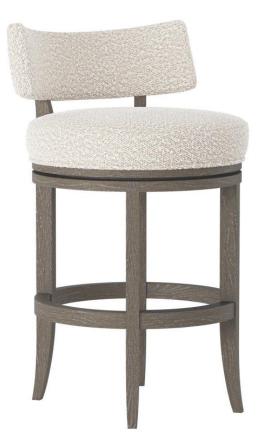

# Hirsch Fabric Counter Stool

## Dimensions

W: 19.13 in D: 20.25 in H: 33 in W: 48.59 cm D: 51.44 cm H: 83.82 cm

## Finishes

Wood: Portobello

### Fabrics

Body: 1146-002

### Features

• Non-wire-brushed wood frame and round stretcher ring.

• Low upholstered back, and upholstered swivel seat with return. Welt trim around seat

- Powder-coated Black finish on Steel kick plate on front stretcher
- Specifications subject to change without notice